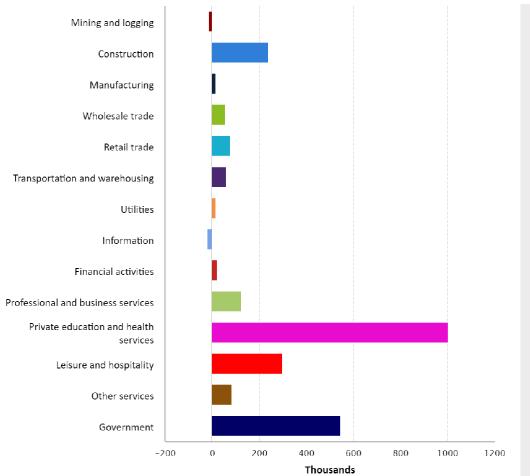

### EMPLOYMENT CHANGE BY INDUSTRY – JULY 2024, SEASONALLY ADJUSTED, 12-MONTH NET CHANGE

- Industry trends can go against general labor market trends
- Hot industries tend to have higher demand/supply ratios, lower unemployment, and more pressure on wages & benefits
- That's confirmed with Healthcare & Hospitality
- Markets adjust over time

Source: U.S. Bureau of Labor Statistics.