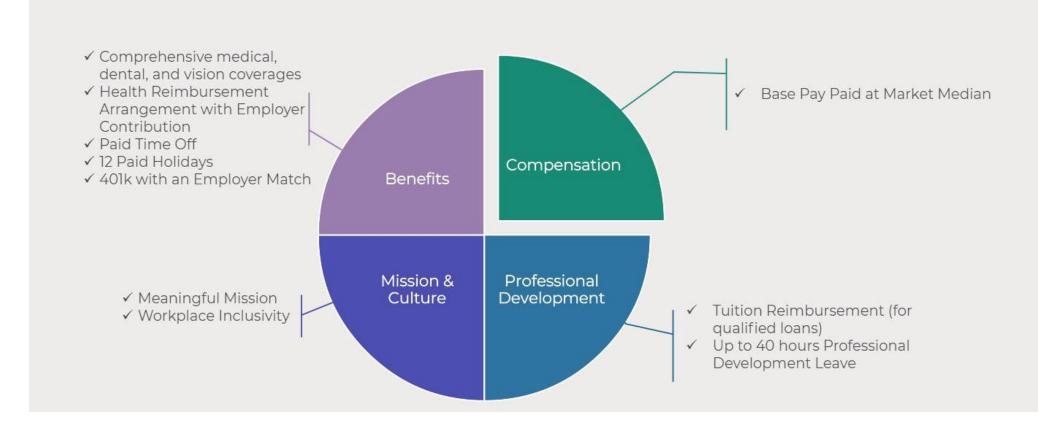

#### What to Include:

- Compensation
  - Base Salary
  - Bonuses/ Commissions
  - Profit Sharing
- Benefits
  - Health Insurance Highlight Key Differentiators!
  - Retirement
  - PTO
  - Ancillary
  - Stock Options/ Profit Sharing
- Work Life Balance
  - Flex Work Arrangements
  - Company Paid Family Leave
  - Child Care Support

- Recognition & Rewards
  - Spot Awards
  - Service Awards
- Professional Development
  - Tuition Reimbursement/ CEU \$
  - Mentorship Programs
- Perks
  - Wellness Programs
  - EE Discounts
  - Transportation Benefits
  - Food & Beverage Benefits
  - Financial Planning Services