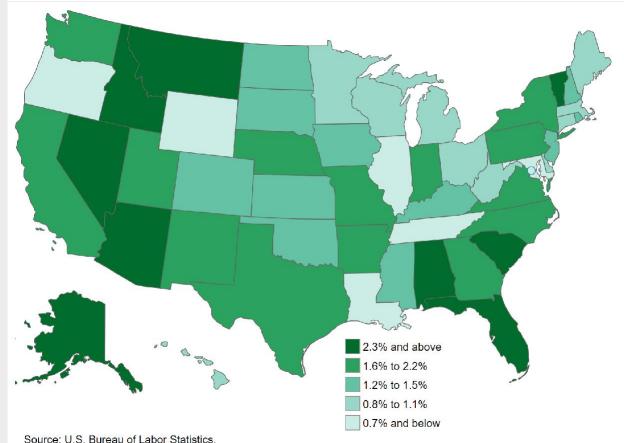

## Trends Vary by State, Too

- Industries vary by state
- Demographics vary by state
- Regulatory and other factors vary by state

• Although remote work has increased virtual mobility, local markets are where most employers do most of their competing

### JULY 2023-2024 PERCENT CHANGE IN EMPLOYMENT BY STATE, ALL NON-FARM, SEASONALLY ADJUSTED