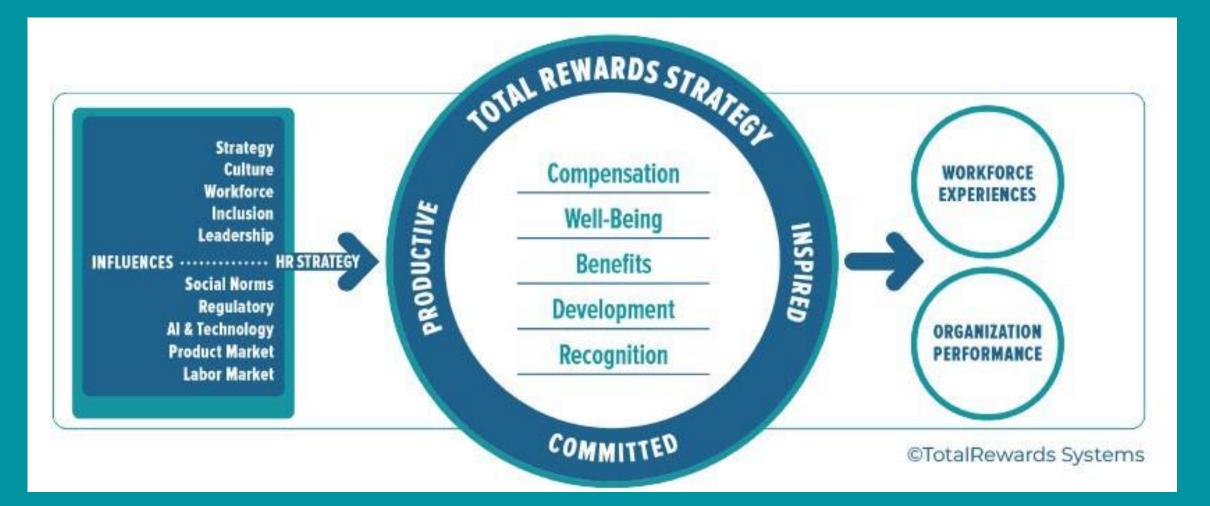

## Compensation's Cover Art- What's Your Strategy?

ALERAGROUP

Lyrics for Total Rewards

The combination of benefits, compensation, and rewards that employees receive from their organizations.

This can include:

- Wages and bonuses
  - Recognition
- Workplace flexibility
  - Career opportunities

## Writing Your Total Rewards Song

#### What to Include:

- Compensation
  - Base Salary
  - Bonuses/ Commissions
  - Profit Sharing
- Benefits
  - Health Insurance Highlight Key Differentiators!
  - Retirement
  - PTO
  - Ancillary
  - Stock Options/ Profit Sharing
- Work Life Balance
  - Flex Work Arrangements
  - Company Paid Family Leave
  - Child Care Support

- Recognition & Rewards
  - Spot Awards
  - Service Awards
- Professional Development
  - Tuition Reimbursement/ CEU \$
  - Mentorship Programs
- Perks
  - Wellness Programs
  - EE Discounts
  - Transportation Benefits
  - Food & Beverage Benefits
  - Financial Planning Services