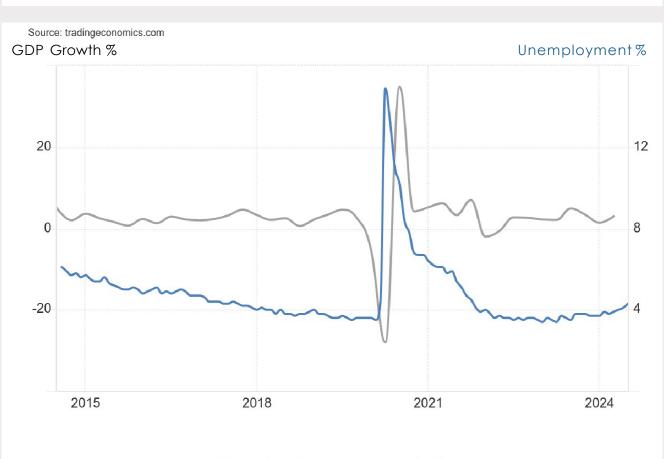

## What Is the Labor Market Rhythm?

On one hand, the economy continues to grow despite high interest rates and the lingering impact of inflation

GDP & UNEMPLOYMENT RATES FROM 2015-2024

- US Unemployment Rate - US GDP Growth Rate

On the other hand, unemployment is starting to tick up

# The Tuning Is Off- Economy Is Growing & Unemployment is UP