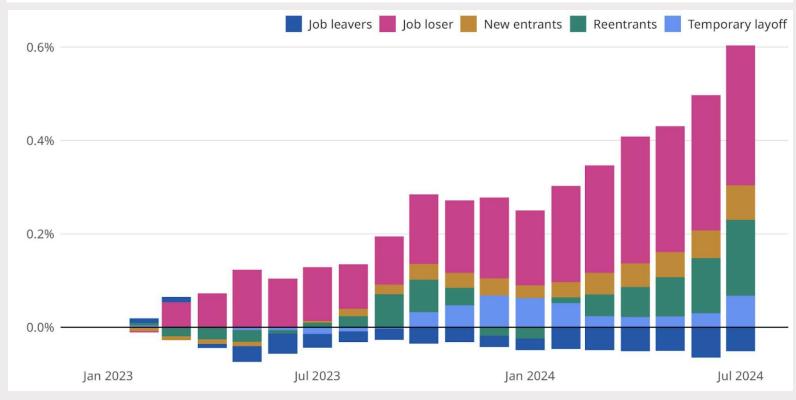

#### What Workers Are Doing

- Seeking jobs again
- Seeking jobs anew

#### What Employers Are Doing

- Increasing temporary layoffs
- Slowing new jobs
- Slowing hiring
- Slowing Increases to Pay as Market Softens

#### %-POINT INCREASE IN US UNEMPLOYMENT RATE

Source: BLS