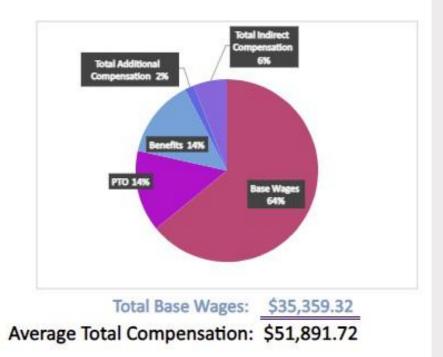

## How to communicate Total Rewards

- Define it
- Outline Your Companies' Total Rewards Components
  - Base Salary, Bonuses/ Incentives, Time Off Plans, Professional Development \$
- Show Me The Money!
  - Visuals Matter
- Be Transparent
  - How Is It Determined at Your Company, Explain Changes/ Updates
- Personalize the Message
  - Positions, Groups/ Departments, Levels
- Use Multiple Channels
  - Emails, 1:1, Mail, HRIS platform, etc.
- Link Connection to Company Mission, Values, Goals
- Review & Refresh